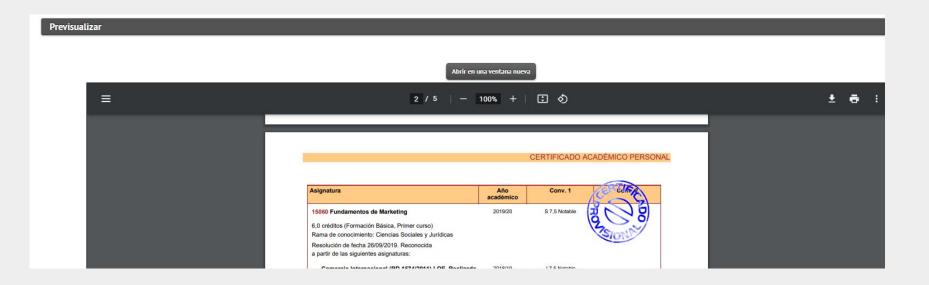

# **6** If you agree with the following preview of your certificate, click on next