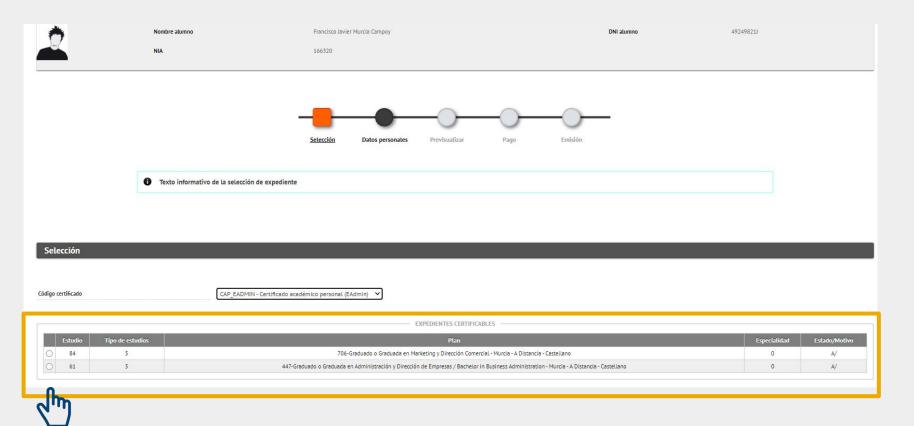

4        | Usuario/a                                |        |
|----------|------------------------------------------|--------|
| <b>a</b> | Contraseña                               |        |
| 0        | Castellano                               | ~      |
|          | go usuario<br>vidado la contraseña?      | Entrar |
|          | Pulse aquí si no puede ver correctamente |        |

### 1. Access Laurea Academic

Introduce your user name and password in the marked field in order to access your portal.







## **3** Select the type of certificate you need



# Selección Código certificado Seleccionar Seleccionar Seleccionar Siguiente CAP EADMIN (Personal Academic Certificate) CAM EADMIN (Registration Certificate)

## **4** Select the degree in which you want to obtain the certificate



## **5** Check your personal data and go on with the process

Datos personales

VERIFICACIÓN DEL DOMICILIO Dirección Número Bloque Escalera Piso Puerta C/ Pico del Morrón, 10- 1-A DOMICILIO HABITUAL País Código postal Provincia Localidad × 30009 España . Murcia Murcia Dirección Número Escalera Piso Puerta Bloque C/ Pico del Morrón, 10- 1-A DOMICILIO CURSO Localidad País Código postal Provincia 30009 España V 2 Murcia Murcia

|                     | DATOS NACIMIENTO |  |
|---------------------|------------------|--|
| Fecha de nacimiento | 05/01/1997       |  |
| Código postal       | 30001            |  |
| Población           | Murcia           |  |
| Provincia           | Murcia           |  |
| País                | España           |  |
| País nacionalidad   | España           |  |
|