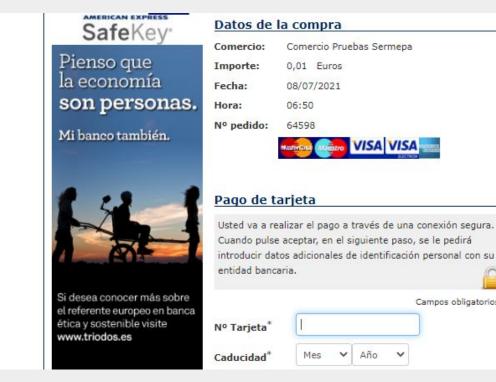

| SELECCIÓN                               |
| Tipo descuento          | Sin bonificación 🗸                      |
|                         | RESUMEN PAGO                            |
| Certificado             | Certificado académico personal (EAdmin) |
| Forma de pago           | Por tarjeta (Revise los Límites)        |
| Tipo descuento          | Sin bonificación                        |
| Importe del certificado | 0.01€                                   |
| Importe del descuento   | 0€ (-0.0%)                              |
| Importe final           | 0.01€                                   |
|                         | Anterior Realizar Pago                  |
|                         |                                         |

## You will access a credit card payment gateway



Campos obligatorios\*

#### CERTIFICADO ACADÉMICO PERSONAL

Juan Abellán Alvarez 5202444

#### CERTIFICADO ACADÉMICO PERSONAL

Don XXXXXXXX XXXXX XXXXX, Secretario General,

CERTIFICO:

Según los documentos originales que se encuentran en esta secretaria, XXXXXXXX XXXX XXXXXxatural de Murcia (Murcia), España, con DNI/NE/Pasaporte núm. XXXXXXXXX a cursado las siguientes asignaturas dentro del plan de estudios:

Graduado o Graduada en Enfermería - Murcia - Presencial - Castellano

| Asignatura                                    | Año académico | Calificación   |
|-----------------------------------------------|---------------|----------------|
| 11352 Biología y Microbiología                | 2020/21       | Y67 Aprobatic  |
| 6.0 créditos (Formación Básica, Primer curso) |               |