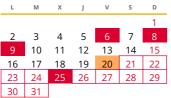

Our Lady of the Pillar

midterm exams.

Exceptional Call.

Beginning of the period - 1st term

Deadline for delivery of records.

7-19 Exceptional Call.

21

| C | )ctc | ber 2 | 024 |    |    |    |    | Nove | embe |
|---|------|-------|-----|----|----|----|----|------|------|
|   | L    | Μ     | Х   | J  | V  | S  | D  | L    | М    |
| Ξ |      | 1     | 2   | 3  | 4  | 5  | 6  |      |      |
|   | 7    | 8     | 9   | 10 | 11 | 12 | 13 | 4    | 5    |
|   | 14   | 15    | 16  | 17 | 18 | 19 | 20 | 11   | 12   |
|   | 21   | 22    | 23  | 24 | 25 | 26 | 27 | 18   | 19   |

| 1  |
|----|
| 16 |

End of the period - 1st term midterm

All Saints Day

exams. Beginning of Academic Year 2024/25

Official Ceremony. Non-teaching day

for Degree in Physiotherapy General start of classes 1st year, except for Degree in Physiotherapy