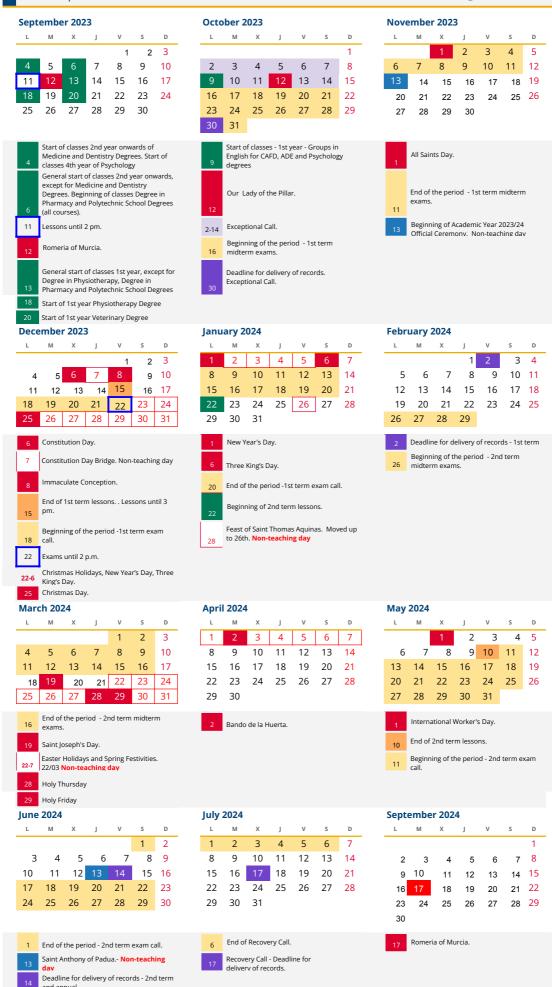

## **Bachelor's Degrees Academic Calendar** Year 2023/24

17 Start of Recovery Call.

# Master's Degrees Academic Calendar Year 2023/24

October 2023

## Campus of Murcia

| L  | M  | Х  | J  | V  | S  | D  |
|----|----|----|----|----|----|----|
|    |    |    |    |    |    | 1  |
|    | 3  |    |    |    |    |    |
| 9  | 10 | 11 | 12 | 13 | 14 | 15 |
| 16 | 17 | 18 | 19 | 20 | 21 | 22 |
| 23 | 24 | 25 | 26 | 27 | 28 | 29 |
| 30 | 31 |    |    |    |    |    |

| November 2023 |    |    |    |    |    |    |  |  |  |  |
|---------------|----|----|----|----|----|----|--|--|--|--|
| L             | M  | Х  | J  | V  | S  | D  |  |  |  |  |
|               |    | 1  | 2  | 3  | 4  | 5  |  |  |  |  |
| 6             | 7  | 8  | 9  | 10 | 11 | 12 |  |  |  |  |
| 13            | 14 | 15 | 16 | 17 | 18 | 19 |  |  |  |  |
| 20            | 21 | 22 | 23 | 24 | 25 | 26 |  |  |  |  |
| 27            | 28 | 29 | 30 |    |    |    |  |  |  |  |

- 11 Lessons until 2 pm. Romeria of Murcia.
- Beginning of the ordinary period of beginning of lessons. Our Our Lady of the Pillar.
- End of the ordinary period of beginning of
- All Saints Day.
- Beginning of Academic Year 2023/24 Official Ceremonv. Non-teaching day
- 2-25 Exceptional Call. Master's Degree

### December 2023

|   | L  | M  | Х  | J  | V  | S  | D  |
|---|----|----|----|----|----|----|----|
| Ī |    |    |    |    | 1  | 2  | 3  |
|   | 4  | 5  | 6  | 7  | 8  | 9  | 10 |
|   | 11 | 12 | 13 | 14 | 15 | 16 | 17 |
|   | 18 | 19 | 20 | 21 | 22 | 23 | 24 |
|   | 25 | 26 | 27 | 28 | 29 | 30 | 31 |

# January 2024 L M X J

|    |    |    | -  |    |    |    |
|----|----|----|----|----|----|----|
| 1  | 2  | 3  | 4  | 5  | 6  | 7  |
| 8  | 9  | 10 | 11 | 12 | 13 | 14 |
|    |    |    |    |    | 20 |    |
| 22 | 23 | 24 | 25 | 26 | 27 | 28 |
| 29 | 30 | 31 |    |    |    |    |

| L  | M  | х  | J  | V  | s  | D  |  |
|----|----|----|----|----|----|----|--|
|    |    |    | 1  | 2  | 3  | 4  |  |
| 5  | 6  | 7  | 8  | 9  | 10 | 11 |  |
| 12 | 13 | 14 | 15 | 16 | 17 | 18 |  |
| 19 | 20 | 21 | 22 | 23 | 24 | 25 |  |
| 26 | 27 | 28 | 29 |    |    |    |  |

- Deadline for delivery of records -Exceptional Call.
- Constitution Day.
- Constitution Day Bridge. Non-teaching day
- Immaculate Conception.
- Lessons until 3 pm.
- 22 Lessons until 2 pm.
- Christmas Holidays, New Year's Day, Three 23-6 King's Day.
- Christmas Day

- Three King's Day.
- Beginning of 2nd term lessons, for master's degrees divided into terms.
- Feast of Saint Thomas Aquinas. Moved up to 26th. Non-teaching

| rebi | uai y | 2024 |
|------|-------|------|
|      |       |      |

New Year's Day. Deadline for delivery of records - 1st term

#### March 2024

| L  | M  | Х  | J  | V  | S  | D  |
|----|----|----|----|----|----|----|
|    |    |    |    | 1  | 2  | 3  |
| 4  | 5  | 6  | 7  | 8  | 9  | 10 |
|    |    |    | 14 |    |    |    |
| 18 | 19 | 20 | 21 | 22 | 23 | 24 |
| 25 | 26 | 27 | 28 | 29 | 30 | 31 |

April 2024

| -  |    | ,, | ,  | -  |    | _  |
|----|----|----|----|----|----|----|
| 1  | 2  | 3  | 4  | 5  | 6  | 7  |
| 8  | 9  | 10 | 11 | 12 | 13 | 14 |
| 15 | 16 | 17 | 18 | 19 | 20 | 21 |
| 22 | 23 | 24 | 25 | 26 | 27 | 28 |
| 29 | 30 |    |    |    |    |    |

Bando de la Huerta.

May 2024

| L  | M  | Х  | J  | V  | S  | D  |  |
|----|----|----|----|----|----|----|--|
|    |    | 1  | 2  | 3  | 4  | 5  |  |
| 6  | 7  | 8  | 9  | 10 | 11 | 12 |  |
| 13 | 14 | 15 | 16 | 17 | 18 | 19 |  |
| 20 | 21 | 22 | 23 | 24 | 25 | 26 |  |
| 27 | 28 | 29 | 30 | 31 |    |    |  |

International Worker's Day.

- Saint Joseph's Day.
- Easter Holidays and Spring Festivities.
- 22/03 Non-teaching day
- Holy Thursday
- Holy Friday

### June 2024

| L  | M  | Х  | J  | V  | S  | D  |
|----|----|----|----|----|----|----|
|    |    |    |    |    | 1  | 2  |
|    |    |    |    | 7  |    |    |
| 10 | 11 | 12 | 13 | 14 | 15 | 16 |
| 17 | 18 | 19 | 20 | 21 | 22 | 23 |
| 24 | 25 | 26 | 27 | 28 | 29 | 30 |

# **July 2024**

| L  | M  | Х  | J  | V  | S  | D  |
|----|----|----|----|----|----|----|
| 1  | 2  | 3  | 4  | 5  | 6  | 7  |
|    | 9  |    |    |    |    |    |
| 15 | 16 | 17 | 18 | 19 | 20 | 21 |
| 22 | 23 | 24 | 25 | 26 | 27 | 28 |
| 29 | 30 | 31 |    |    |    |    |

## September 2024

| L  | M  | Х  | J  | V  | S  | D  |  |
|----|----|----|----|----|----|----|--|
|    |    |    |    |    |    | 1  |  |
| 2  | 3  | 4  | 5  | 6  | 7  | 8  |  |
| 9  | 10 | 11 | 12 | 13 | 14 | 15 |  |
| 16 | 17 | 18 | 19 | 20 | 21 | 22 |  |
| 23 | 24 | 25 | 26 | 27 | 28 | 29 |  |
| 30 |    |    |    |    |    |    |  |

- Saint Anthony of Padua.- Non-teaching
- Deadline for delivery of records 2nd term
- 17 Start of Recovery Call.
- End of Recovery Call.
- Recovery Call Deadline for
- Romería de Murcia.